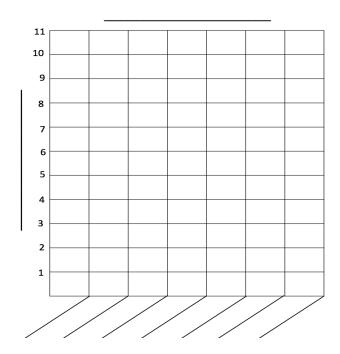

## Math Classwork Week of 6/1

- 1) Mickey and Goofy were building a dog house for Pluto. Mickey thinks they will need wood that is 5 feet long to make the dog house. Goofy thinks they will need wood that is 5 yards long. Who do you think has the best estimate? \*Think about how long a foot is, how big a yard is, and how big a dog is.
- 2) Jonah wanted a Dinosaur book from the library. At the library, there were 5 shelves, and on each shelf, there were 3 dinosaur books. Jonah decided to check out 4 of the dinosaur books. How many books were left on the shelves?
- 3) Olivia and Naomi were collecting data and asking the 2nd grade class what their favorite restaurant is. Below is the data they collected. Use the data collected to fill in the bar graph.

| Favorite Restaurants         |    |
|------------------------------|----|
| Chili's                      | 6  |
| Olive Garden                 | 3  |
| Monterrey Mexican Restaurant | 2  |
| Chick-fil-a                  | 10 |